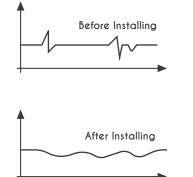

#### THE SCHEMATIC DIAGRAM OF SAVING ELECTRICITY

Filterate the Transient Protruding-Wave Balance the Voltage Of Supplying