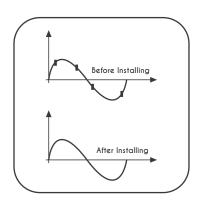

#### THE SCHEMATIC DIAGRAM OF SAVING ELECTRICITY

Filterate the Transient Protruding-Wave Balance the Voltage Of Supplying