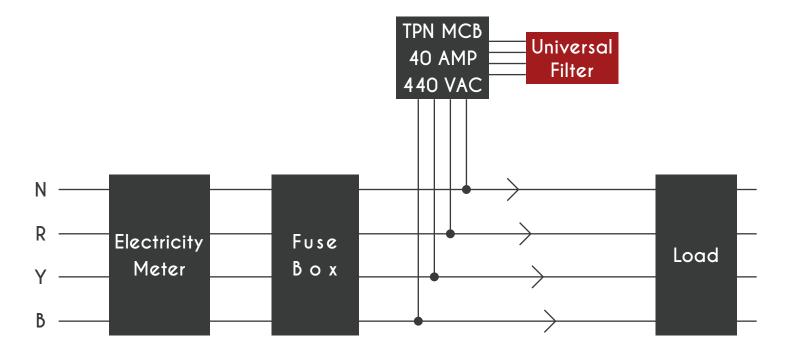

#### THE SCHEMATIC DIAGRAM OF INSTALLATION

Note : Technical Specification change without notice.